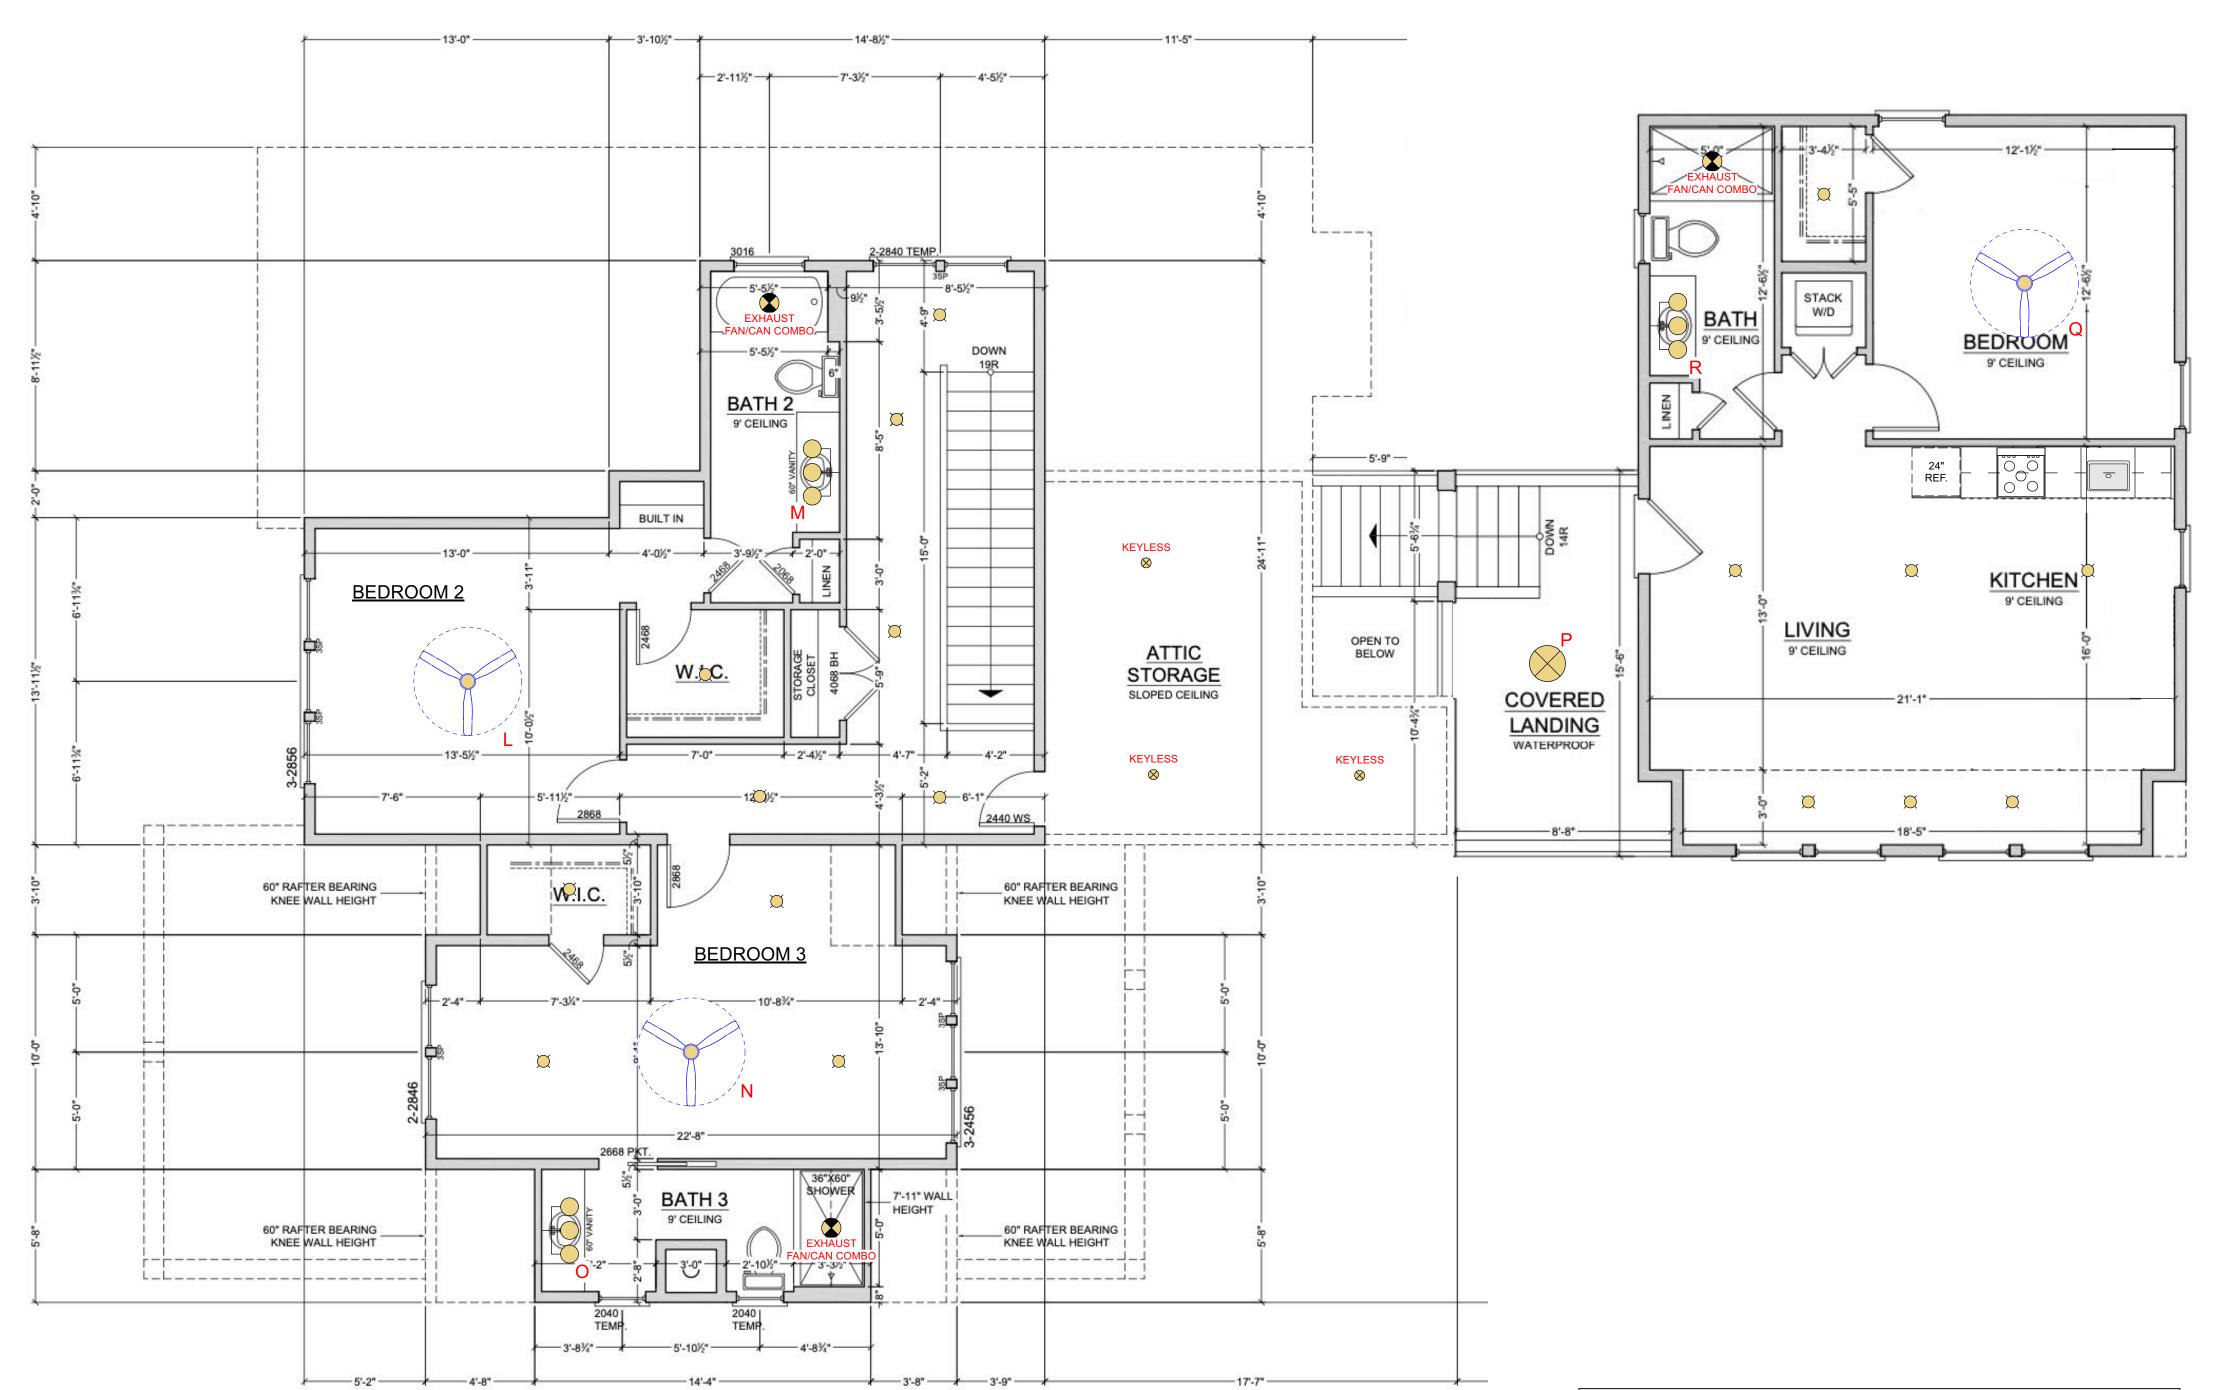

notes:

drawn by: JH

date: 8/25/24

drawing title:

1ST FLOOR LIGHTING PLAN

sheet no.:

D-1

2ND FLOOR LIGHTING PLAN
Scale: 1/4" = 1'-0"

| LIGHT FIXTURE LEGEND |                      |                             |  |  |
|----------------------|----------------------|-----------------------------|--|--|
| CAN LIGHTS           | VARIOUS              | 4" RECESSED CAN LIGHTS, TBD |  |  |
| FIXTURE A            | COVERED ENTRY        | GAS LIT PENDANT             |  |  |
| FIXTURE B            | GREAT ROOM           | CEILING FAN (NO LIGHT KIT)  |  |  |
| FIXTURE C            | SCREENED PORCH       | CEILING FAN (NO LIGHT KIT)  |  |  |
| FIXTURE D            | DINING               | DECORATIVE CHANDELIER       |  |  |
| FIXTURE E            | KITCHEN ISLAND       | OVERSIZED PENDANT           |  |  |
| FIXTURE F            | POWDER ROOM          | DECORATIVE FIXTURE          |  |  |
| FIXTURE G            | LAUNDRY              | CEILING MOUNT               |  |  |
| FIXTURE H            | PRIMARY BEDROOM      | CEILING FAN (NO LIGHT KIT)  |  |  |
| FIXTURE I            | PRIMARY BATH         | WALL SCONCE                 |  |  |
| FIXTURE J            | STAIRCASE            | WALL SCONCE                 |  |  |
| FIXTURE K            | GARAGE EXTERIOR      | WALL SCONCE                 |  |  |
| FIXTURE L            | BEDROOM 2            | CEILING FAN W/ LIGHT KIT    |  |  |
| FIXTURE M            | BATH 2               | VANITY LIGHT                |  |  |
| FIXTURE N            | BEDROOM 3            | CEILING FAN W/ LIGHT KIT    |  |  |
| FIXTURE O            | BATH 3               | VANITY LIGHT                |  |  |
| FIXTURE P            | COVERED LANDING      | CEILING MOUNT               |  |  |
| FIXTURE Q            | IN-LAW SUITE BEDROOM | CEILING FAN W/ LIGHT KIT    |  |  |
| FIXTURE R            | IN-LAW SUITE BATH    | VANITY LIGHT                |  |  |
|                      |                      |                             |  |  |

| LIGHTING LEGEND |                            |  |  |
|-----------------|----------------------------|--|--|
| SYMBOL          | DESCRIPTION                |  |  |
|                 | CEILING FAN WITH LIGHT KIT |  |  |
|                 | WALL SCONCE                |  |  |
| $\bigotimes$    | DECORATIVE FIXTURE         |  |  |
|                 | RECESSED EXHAUST FAN ONLY  |  |  |
|                 | RECESSED EXHAUST/CAN COMBO |  |  |
| ¤               | RECESSED CAN               |  |  |
| 00              | VANITY LIGHT               |  |  |
|                 | UNDER CABINET LIGHT        |  |  |
| LED             | LED LIGHT                  |  |  |
|                 | LED LIGHT                  |  |  |