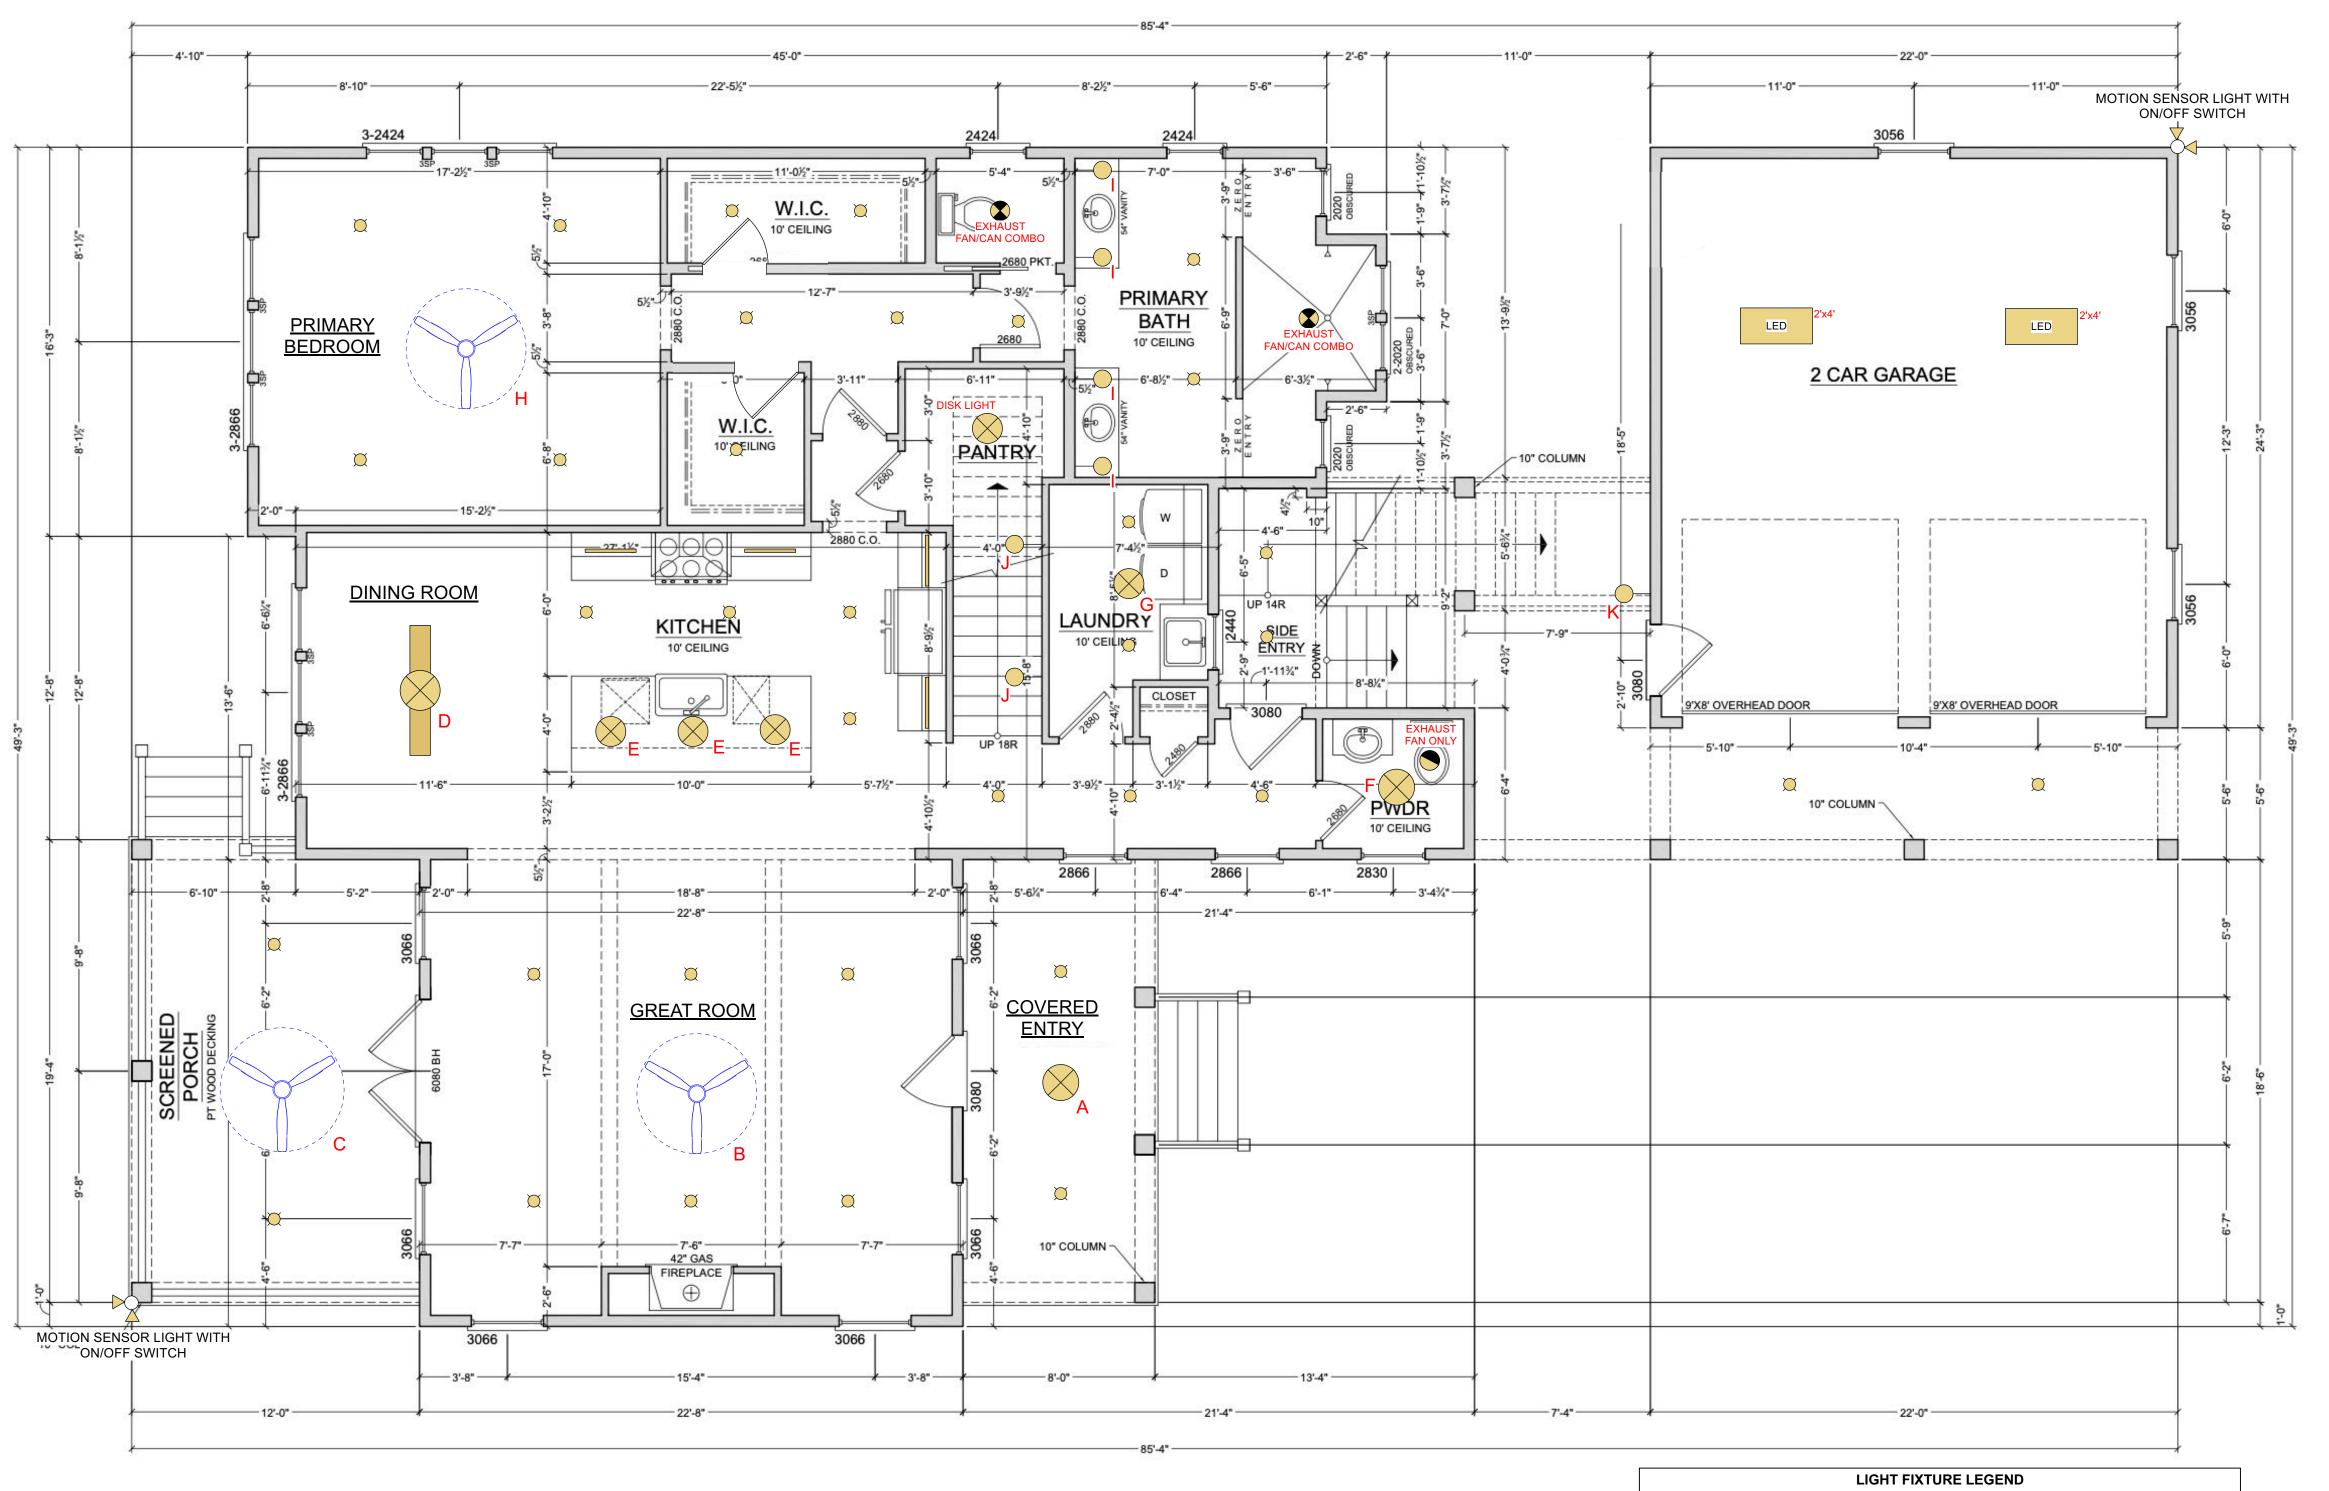

1 1ST FLOOR LIGHTING PLAN
Scale: 1/4" = 1'-0"

CAN LIGHTS VARIOUS 4" RECESSED CAN LIGHTS, TBD GAS LIT PENDANT FIXTURE A COVERED ENTRY FIXTURE B **GREAT ROOM** CEILING FAN (NO LIGHT KIT) FIXTURE C SCREENED PORCH CEILING FAN (NO LIGHT KIT) FIXTURE D DINING DECORATIVE CHANDELIER OVERSIZED PENDANT FIXTURE E KITCHEN ISLAND FIXTURE F POWDER ROOM DECORATIVE FIXTURE FIXTURE G LAUNDRY CEILING MOUNT FIXTURE H PRIMARY BEDROOM CEILING FAN (NO LIGHT KIT) FIXTURE I PRIMARY BATH WALL SCONCE FIXTURE J STAIRCASE WALL SCONCE FIXTURE K GARAGE EXTERIOR WALL SCONCE FIXTURE L BEDROOM 2 CEILING FAN W/ LIGHT KIT FIXTURE M BATH 2 VANITY LIGHT CEILING FAN W/ LIGHT KIT FIXTURE N BEDROOM 3 FIXTURE O BATH 3 VANITY LIGHT FIXTURE P COVERED LANDING CEILING MOUNT FIXTURE Q IN-LAW SUITE BEDROOM CEILING FAN W/ LIGHT KIT FIXTURE R IN-LAW SUITE BATH VANITY LIGHT

| LIGHTING LEGEND |                            |  |  |
|-----------------|----------------------------|--|--|
| SYMBOL          | DESCRIPTION                |  |  |
|                 | CEILING FAN WITH LIGHT KIT |  |  |
|                 | WALL SCONCE                |  |  |
| $\otimes$       | DECORATIVE FIXTURE         |  |  |
|                 | RECESSED EXHAUST FAN ONLY  |  |  |
| •               | RECESSED EXHAUST/CAN COMBO |  |  |
| ¤               | RECESSED CAN               |  |  |
| 00              | VANITY LIGHT               |  |  |
|                 | UNDER CABINET LIGHT        |  |  |
| LED             | LED LIGHT                  |  |  |

| LIGHT FIXTURE LEGEND |                      |                             |  |  |
|----------------------|----------------------|-----------------------------|--|--|
| CAN LIGHTS           | VARIOUS              | 4" RECESSED CAN LIGHTS, TBD |  |  |
| FIXTURE A            | COVERED ENTRY        | GAS LIT PENDANT             |  |  |
| FIXTURE B            | GREAT ROOM           | CEILING FAN (NO LIGHT KIT)  |  |  |
| FIXTURE C            | SCREENED PORCH       | CEILING FAN (NO LIGHT KIT)  |  |  |
| FIXTURE D            | DINING               | DECORATIVE CHANDELIER       |  |  |
| FIXTURE E            | KITCHEN ISLAND       | OVERSIZED PENDANT           |  |  |
| FIXTURE F            | POWDER ROOM          | DECORATIVE FIXTURE          |  |  |
| FIXTURE G            | LAUNDRY              | CEILING MOUNT               |  |  |
| FIXTURE H            | PRIMARY BEDROOM      | CEILING FAN (NO LIGHT KIT)  |  |  |
| FIXTURE I            | PRIMARY BATH         | WALL SCONCE                 |  |  |
| FIXTURE J            | STAIRCASE            | WALL SCONCE                 |  |  |
| FIXTURE K            | GARAGE EXTERIOR      | WALL SCONCE                 |  |  |
| FIXTURE L            | BEDROOM 2            | CEILING FAN W/ LIGHT KIT    |  |  |
| FIXTURE M            | BATH 2               | VANITY LIGHT                |  |  |
| FIXTURE N            | BEDROOM 3            | CEILING FAN W/ LIGHT KIT    |  |  |
| FIXTURE O            | BATH 3               | VANITY LIGHT                |  |  |
| FIXTURE P            | COVERED LANDING      | CEILING MOUNT               |  |  |
| FIXTURE Q            | IN-LAW SUITE BEDROOM | CEILING FAN W/ LIGHT KIT    |  |  |
| FIXTURE R            | IN-LAW SUITE BATH    | VANITY LIGHT                |  |  |
|                      |                      |                             |  |  |