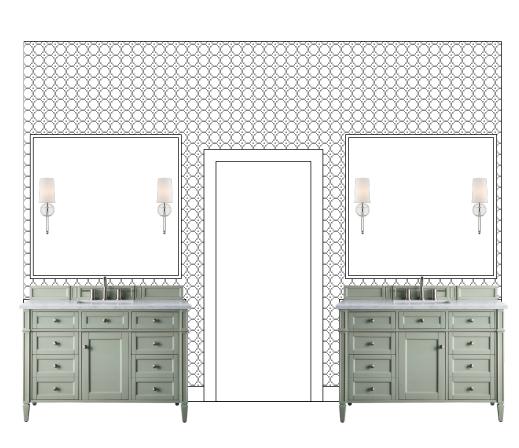

note

drawn by: JH

drawing title:

2ND FLOOR LIGHTING PLAN

8/25/24

sheet no.:

ID-2

1 PRIMARY BATH - VANITY WALL
Scale: 3/8" = 1'-0"

Preliminary Construction Plans

revisions:

1. REFRAME / NEW PRIMARY
BATH LAYOUT - 1.15.24

note

drawn by: JCC

date: 6/6

drawing title:

ELEVATIONS