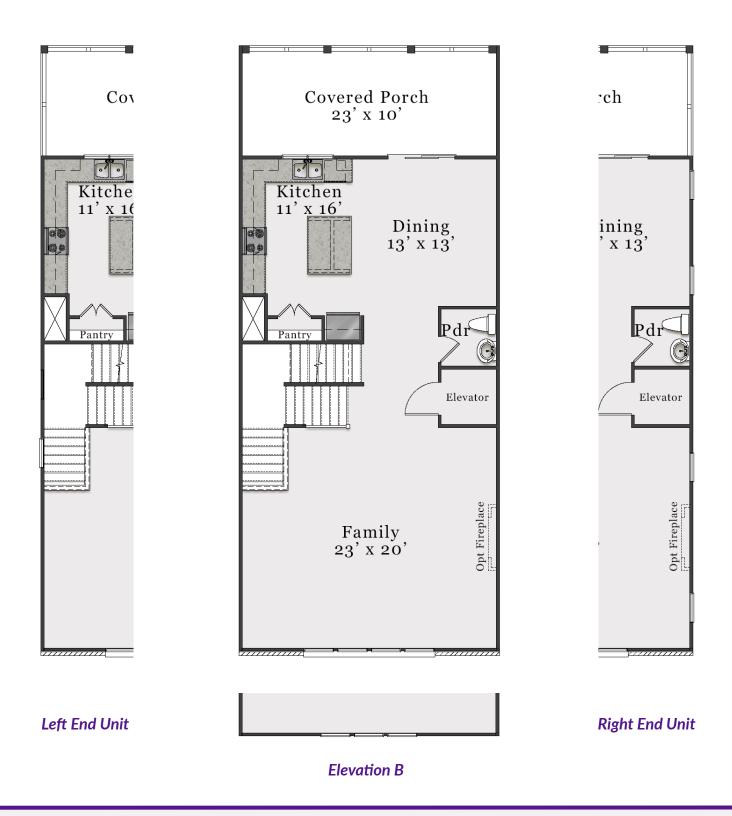

### **First Floor**



Left End Unit

**Right End Unit** 



# **Second Floor**





# **Third Floor**



#### Left End Unit

#### **Right End Unit**



Plans and elevations are artist's renderings only and used for marketing purposes. Stated dimensions and square footage are approximate and should not be used as representation of the home's precise or actual size. McKee Homes reserves the right to make changes to these floor plans, specifications, dimensions, designs, features and elevations without prior notice. We may need to substitute equipment, materials and appliances with items of equal or higher value at our own discretion. Floor plans are the copyright protected property of McKee Homes. © 2024 McKee Homes. All rights reserved.