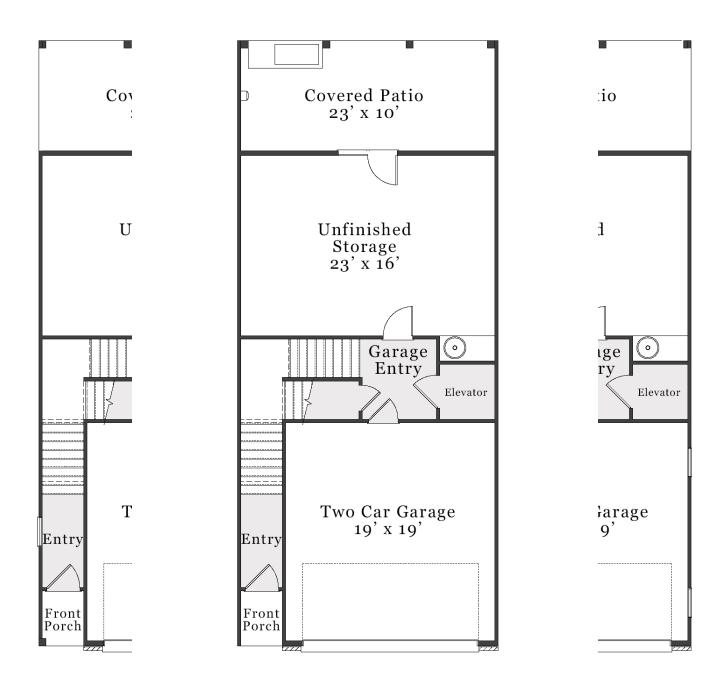

### **First Floor**



Left End Unit

**Right End Unit** 



# **Second Floor**





# **Third Floor**



#### Left End Unit

#### **Right End Unit**



Plans and elevations are artist's renderings only and used for marketing purposes. Stated dimensions and square footage are approximate and should not be used as representation of the home's precise or actual size. McKee Homes reserves the right to make changes to these floor plans, specifications, dimensions, designs, features and elevations without prior notice. We may need to substitute equipment, materials and appliances with items of equal or higher value at our own discretion. Floor plans are the copyright protected property of McKee Homes. © 2024 McKee Homes. All rights reserved.