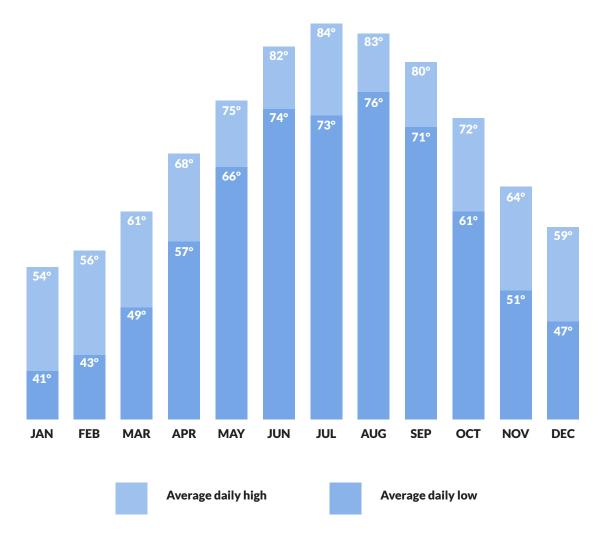

## **Temperature**

Looking for warmer climes while still enjoying a change of season? In Wilmington, you'll find the mild winters of the South with warm summer days tempered by proximity to the ocean. Long spring and autumn seasons mean plenty of opportunities to enjoy the outdoors year-round.

#### Average high and low temperatures in Wilmington, NC

Source: NOAA 6