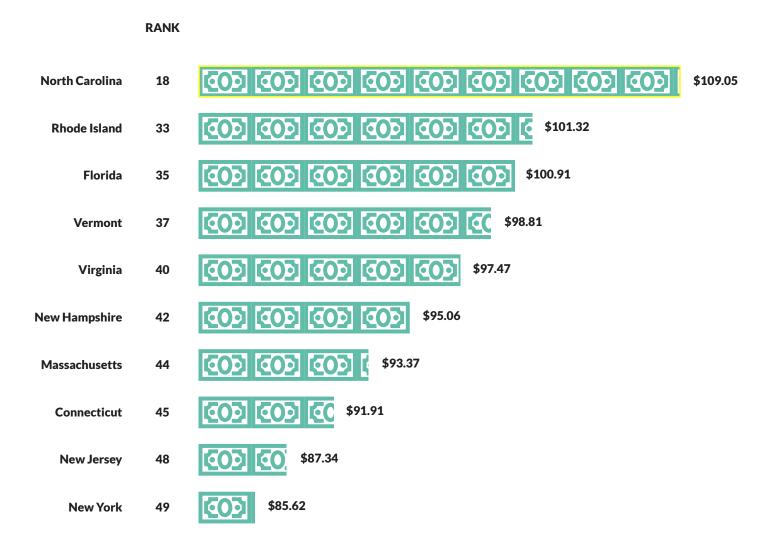

## Real Value of \$100

How far does \$100 go in North Carolina in comparison to other states?

Source: Bureau of Economic Analysis