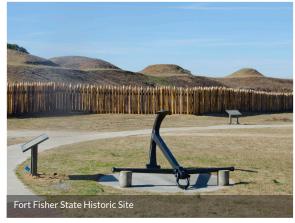

### Kure Beach

Laid-back charm. Long days soaking in the sun. Kure Beach is a true beach town. Along its banks, you'll also find historic sites like the Fort Fisher Civil War Museum and the North Carolina Aquarium. Visit for a day or a week; it's just a short drive from Wilmington.

#### Fort Fisher State Historic Site and Civil War Museum

Learn about the biggest land and sea battle of the Civil War

**NC Aquarium** 

**Fort Fisher State Recreation Area** 6 miles of beach

Fishing Pier & Boardwalk