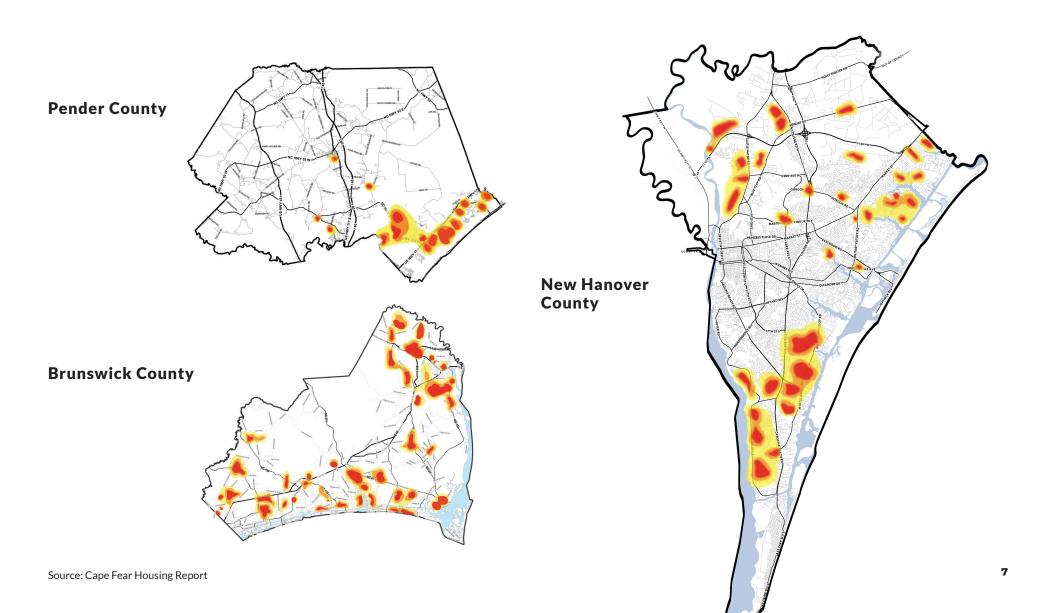

## Home Construction Growth

Construction Activity Heat Maps of the Wilmington-Cape Fear Area by County