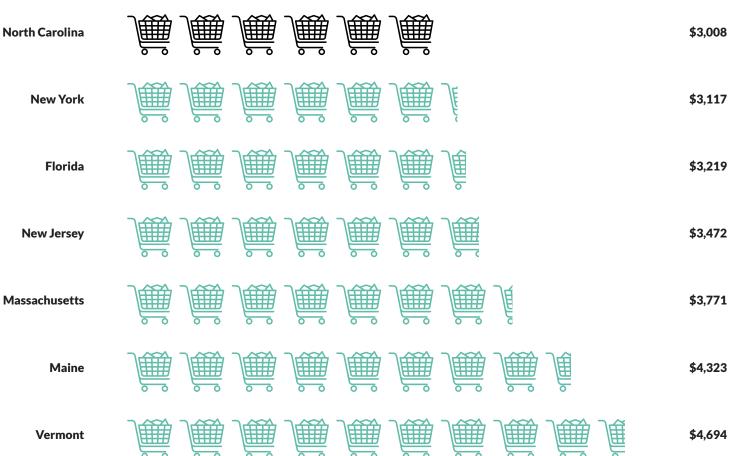

## Real Value of \$100

How far does \$100 go in North Carolina in comparison to other states?

Source: Bureau of Economic Analysis

## **Annual Household Grocery Costs**

THE COSTS | 20 Source: Bureau of Economic Analysis