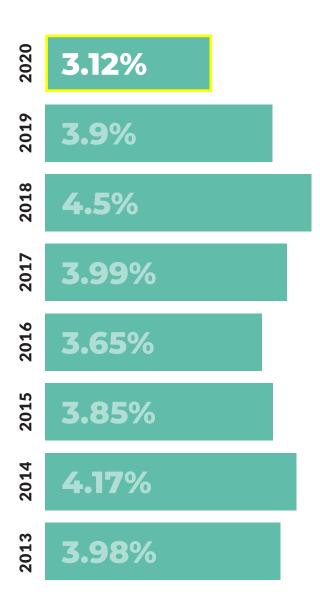

## **Interest Rate Outlook**

According to the 2020 Cape Fear Area Housing Report, the average mortgage rate on a conventional 30-year home mortgage was 3.12% in 2020.

#### Average mortgage rate on 30-year home mortgage

Source: Cape Fear Housing Report