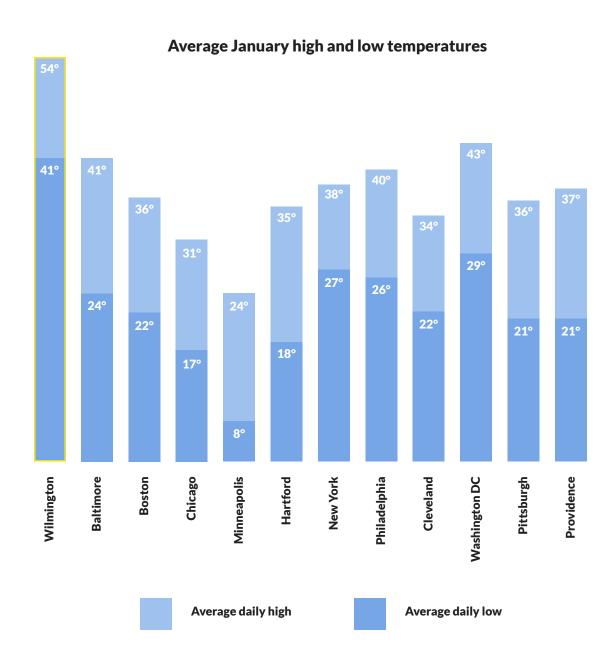

## Mild Winters

Trade in gloomy, frigid January days for crisp, sunny days. Wilmington's winters are famously mild, perfect for a brisk hike or walk along the beach. And you won't find snow here; in the rare instance of snowfall in Wilmington, it's gone by mid-day.

Source: NOAA THE LOCATION | 7