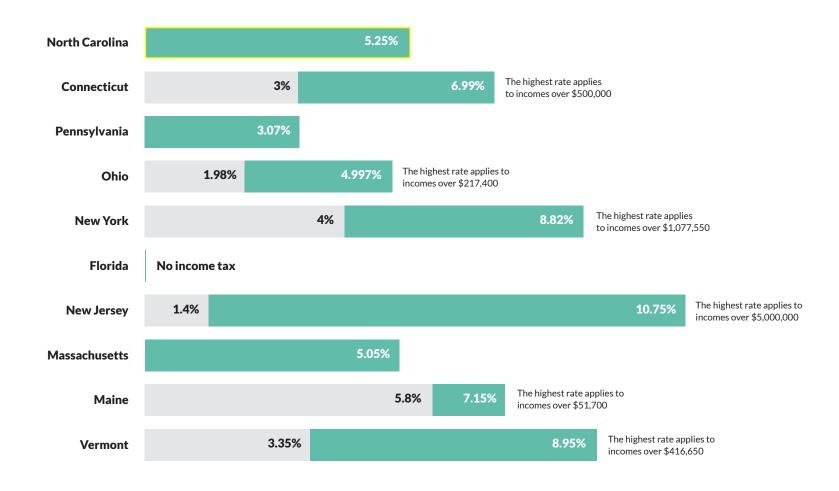

### Tax Breakdown

According to SmartAsset.com, North Carolina is a "moderately tax-friendly" state. However, people relocating will find plentiful financial reasons to move here. Social Security income is not taxed in North Carolina. Low property taxes and sales taxes keep the overall cost of living low.

Source: Kiplinger Tax Map