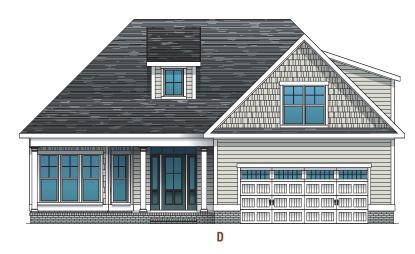

## **MASON II**

2273 SF | 3 BEDROOMS | 3 BATHS | STUDY

BATH

BEDROOM #3 / **FLEX ROOM** 13' x 15'

Vaulted Ceiling

 $\bigcirc$ 

© 2020 Trusst Builder Group This floorplan is an artist's illustration of a simplified general preliminary plan, is incomplete, and is subject to future revision. Dimensions, boundraries and relative locations shown on this floorplan and other promotional materials are for illustrative purposes only, and final construction plans, including dimensions, layout and area, may vary from this floorplan. Final construction plans will be available for review before contract execution.

## MASON II

2273 SF | 3 BEDROOMS | 3 BATHS | STUDY

© 2020 Trusst Builder Group This floorplan is an artist's illustration of a simplified general preliminary plan, is incomplete, and is subject to future revision. Dimensions, boundraries and relative locations shown on this floorplan and other promotional materials are for illustrative purposes only, and final construction plans, including dimensions, layout and area, may vary from this floorplan. Final construction plans will be available for review before contract execution.