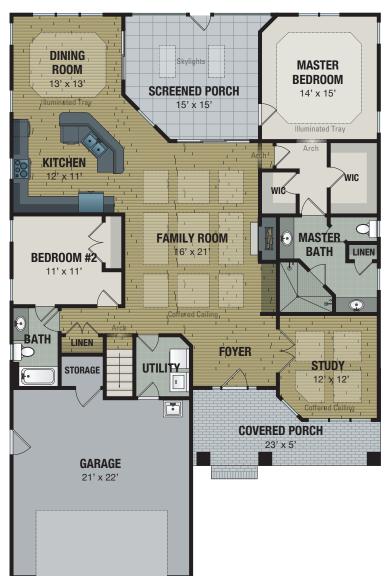

## **MASON II**

2273 SF | 3 BEDROOMS | 3 BATHS | STUDY

BATH

BEDROOM #3 / **FLEX ROOM** 13' x 15'

Vaulted Ceiling

 $\bigcirc$ 

© 2020 Trusst Builder Group This floorplan is an artist's illustration of a simplified general preliminary plan, is incomplete, and is subject to future revision. Dimensions, boundraries and relative locations shown on this floorplan and other promotional materials are for illustrative purposes only, and final construction plans, including dimensions, layout and area, may vary from this floorplan. Final construction plans will be available for review before contract execution.

## MASON II

2273 SF | 3 BEDROOMS | 3 BATHS | STUDY

© 2020 Trusst Builder Group This floorplan is an artist's illustration of a simplified general preliminary plan, is incomplete, and is subject to future revision. Dimensions, boundraries and relative locations shown on this floorplan and other promotional materials are for illustrative purposes only, and final construction plans, including dimensions, layout and area, may vary from this floorplan. Final construction plans will be available for review before contract execution.