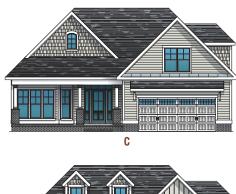

## MASON II

2273 SF | 3 BEDROOMS | 3 BATHS | STUDY

© 2020 Trusst Builder Group This floorplan is an artist's illustration of a simplified general preliminary plan, is incomplete, and is subject to future revision. Dimensions, boundraries and relative locations shown on this floorplan and other promotional materials are for illustrative purposes only, and final construction plans, including dimensions, layout and area, may vary from this floorplan. Final construction plans will be available for review before contract execution.