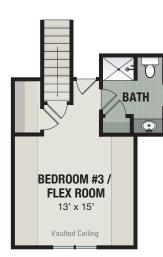

## **MASON II**

2273 SF | 3 BEDROOMS | 3 BATHS | STUDY

BATH

BEDROOM #3 / **FLEX ROOM** 13' x 15'

Vaulted Ceiling

 $\bigcirc$ 

© 2020 Trusst Builder Group This floorplan is an artist's illustration of a simplified general preliminary plan, is incomplete, and is subject to future revision. Dimensions, boundraries and relative locations shown on this floorplan and other promotional materials are for illustrative purposes only, and final construction plans, including dimensions, layout and area, may vary from this floorplan. Final construction plans will be available for review before contract execution.