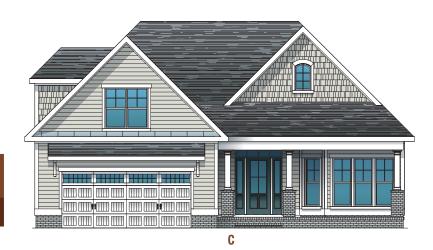

## **MASON II**

2273 SF | 3 BEDROOMS | 3 BATHS | STUDY

BATH

BEDROOM #3 / **FLEX ROOM** 13' x 15'

Vaulted Ceiling

 $\bigcirc$ 

© 2020 Trusst Builder Group This floorplan is an artist's illustration of a simplified general preliminary plan, is incomplete, and is subject to future revision. Dimensions, boundraries and relative locations shown on this floorplan and other promotional materials are for illustrative purposes only, and final construction plans, including dimensions, layout and area, may vary from this floorplan. Final construction plans will be available for review before contract execution.

## MASON II

2273 SF | 3 BEDROOMS | 3 BATHS | STUDY

© 2020 Trusst Builder Group This floorplan is an artist's illustration of a simplified general preliminary plan, is incomplete, and is subject to future revision. Dimensions, boundraries and relative locations shown on this floorplan and other promotional materials are for illustrative purposes only, and final construction plans, including dimensions, layout and area, may vary from this floorplan. Final construction plans will be available for review before contract execution.