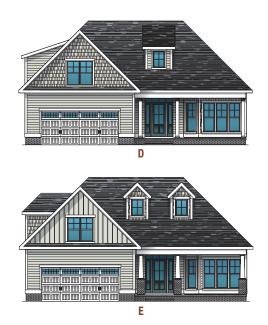

## **MASON II**

2273 SF | 3 BEDROOMS | 3 BATHS | STUDY

BATH

BEDROOM #3 / **FLEX ROOM** 13' x 15'

Vaulted Ceiling

 $\bigcirc$ 

© 2020 Trusst Builder Group This floorplan is an artist's illustration of a simplified general preliminary plan, is incomplete, and is subject to future revision. Dimensions, boundraries and relative locations shown on this floorplan and other promotional materials are for illustrative purposes only, and final construction plans, including dimensions, layout and area, may vary from this floorplan. Final construction plans will be available for review before contract execution.

## MASON II

2273 SF | 3 BEDROOMS | 3 BATHS | STUDY

© 2020 Trusst Builder Group This floorplan is an artist's illustration of a simplified general preliminary plan, is incomplete, and is subject to future revision. Dimensions, boundraries and relative locations shown on this floorplan and other promotional materials are for illustrative purposes only, and final construction plans, including dimensions, layout and area, may vary from this floorplan. Final construction plans will be available for review before contract execution.