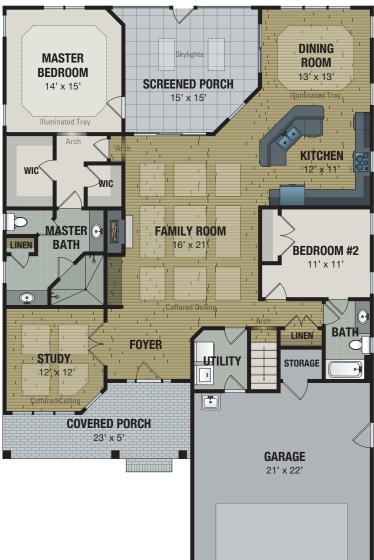

## MASON II

2273 SF | 3 BEDROOMS | 3 BATHS | STUDY

© 2020 Trusst Builder Group This floorplan is an artist's illustration of a simplified general preliminary plan, is incomplete, and is subject to future revision. Dimensions, boundraries and relative locations shown on this floorplan and other promotional materials are for illustrative purposes only, and final construction plans, including dimensions, layout and area, may vary from this floorplan. Final construction plans will be available for review before contract execution.